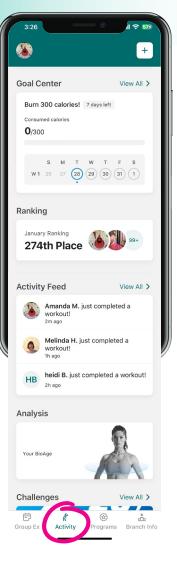

#### Activity

The activity menu will feature:

- Training Plans
- Latest Activity
- Log Workout
- Activity Level
- Goal Center
- Activity Feed
- Analysis
- Ranking
- Challenges