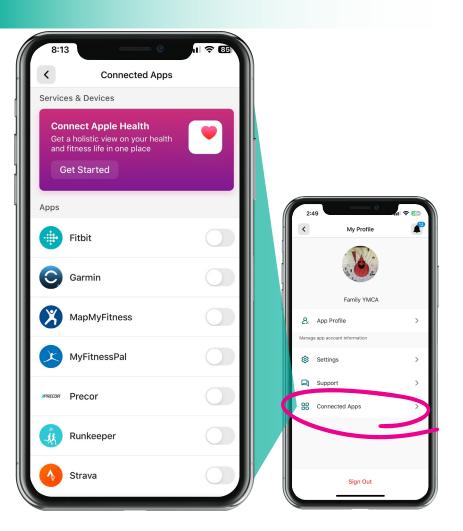

# App Update Main Screen

Click your profile picture to access

- App Profile (you can change your home branch here)
- Settings
- Support
- Connected Apps

### Connected Apps

Available through your profile.

Includes:

- •Apple Health
- Fitbit
- Garmin
- MapMyFitness
- MyFitnessPal
- Precor
- Runkeeper
- Strava
- Suunto
- Withings