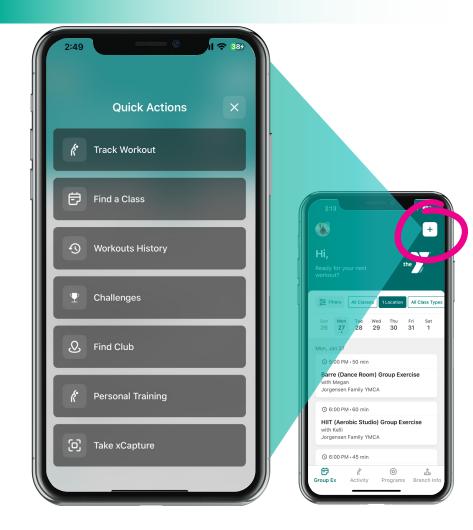

the

FOR YOUTH DEVELOPMENT® FOR HEALTHY LIVING FOR SOCIAL RESPONSIBILITY

# YMCA App Refresh



### App Update Main Screen

Instead of all options appearing when you log in, you can find your options in the navigation at the bottom.

k

Activity

Programs

Ð

Group Ex



2:13

<u> 7 55</u>

#### 

GOAL CENTER

ACTIVITY FEED

VIRTUAL YMCA

WORKOUTS

CHALLENGES

 $\bigcirc$ 

CONNECTED APPS

## Quick Actions Button

Click the Plus sign to navigate to Quick Actions



# App Update Main Screen

Click your profile picture to access

- App Profile (you can change your home branch here)
- Settings
- Support
- Connected Apps



### Connected Apps

Available through your profile.

Includes:

- •Apple Health
- Fitbit
- Garmin
- MapMyFitness
- MyFitnessPal
- Precor
- Runkeeper
- Strava
- Suunto
- Withings



# **Group Ex**

All of your class schedules in one place!

Calendar of classes at all YMCA branches. Info includes:

- Class Name
- Class Description
- Location
- Date
- Time
- Instructor
- Reservation/Booking info (if applicable)

| Hi,       Image: Constraint of the second sec                  | 2:13              |               |          | <ul><li>⇒ 55</li><li>+</li></ul> |    |
|------------------------------------------------------------------------