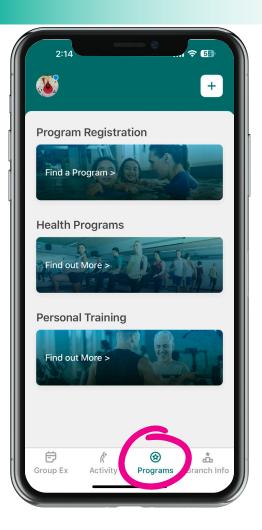

### Programs

This menu will feature:

- Program Registration
- Health Programs
- Personal Training