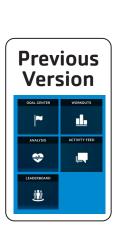

#### Activity

The activity menu will feature:

- Training Plans
- Latest Activity
- Log Workout
- Activity Level
- Goal Center
- Activity Feed
- Analysis
- Ranking
- Challenges