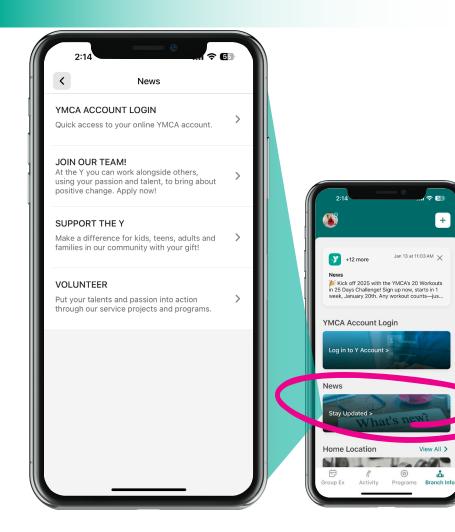

#### **Branch Info**

This menu will feature:

- YMCA Account Login
- News
- Home Location
- Event/Room Calendar
- Join our Team
- Sign up for Emails

#### News

The activity menu will feature:

- Branch specific items just for you!
- Account Login
- Job Information
- Support the Y
- Volunteer information