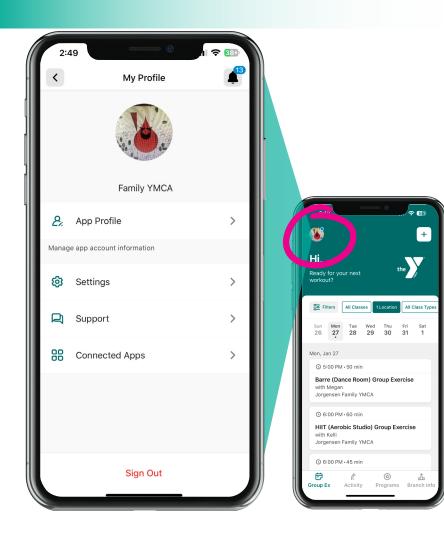

# App Update Main Screen

Click your profile picture to access

- App Profile (you can change your home branch here)
- Settings
- Support
- Connected Apps