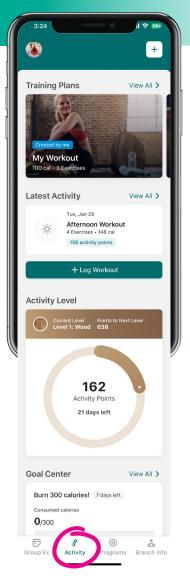

#### Activity

The activity menu will feature:

- Training Plans
- Latest Activity
- Log Workout
- Activity Level
- Goal Center
- Activity Feed
- Analysis
- Ranking
- Challenges